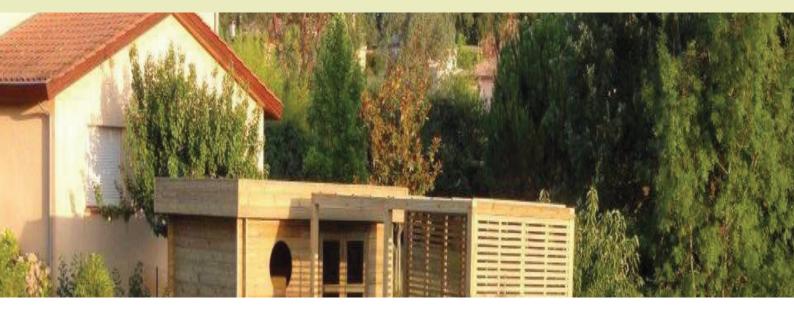

## LES ABRIS D'OMBRAGE

**Descriptif** : Toiture ajourée (panneaux préassemblés) • Pannes de section 45x120 • Assemblage à tenons et mortaises • Poteaux 12x12 • Embases en acier galvanisé • Plancher autoportant intégré à la structure (pour le modèle terrasse 3D).

Disponibles en option, le panneau ajouré, le panneau ajouré vitré ou le panneau plein compléteront avantageusement la terrasse 3D.

Il faut 4 panneaux de 118cm pour fermer un côté de 508.

Il faut 2 panneaux de 118cm pour fermer un côté de 260.