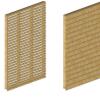

Disponibles en option, le panneau ajouré, le panneau ajouré vitré ou le panneau plein compléteront avantageusement la terrasse 3D.

Il faut 4 panneaux de 118cm pour fermer un côté de 508.

Il faut 2 panneaux de 118cm pour fermer un côté de 260.

| Panneau bardé ajouré       | PKBA001180 |
|----------------------------|------------|
| Panneau bardé ajouré vitré | PKAV001180 |
| Panneau plein              | PKBP001180 |