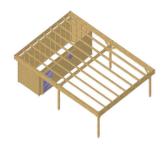

## LES CAR-PORT + ABRI INTÉGRÉ

**Descriptif**: Abri en panneaux en Pin • Ossature 58 x 45mm • Bardage 17mm • Traitement autoclave • Fabrication des portes et fenêtres à tenons et mortaises • Quincaillerie de qualité, serrure à cylindre • Porte coulissante • Acrylate transparent • Poteaux 12 x 12 • Fermes massives • Pannes 45 x 145 mm • **Platines réglables** • Toiture plate en tôles ondulées • Passage porte : 1m10.