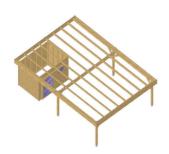

## LES CAR-PORT + ABRI INTÉGRÉ

**Descriptif**: Abri en panneaux en Pin • Ossature 58 x 45mm • Bardage 17mm • Traitement autoclave • Fabrication des portes et fenêtres à tenons et mortaises • Quincaillerie de qualité, serrure à cylindre • Porte coulissante • Acrylate transparent • Poteaux 12 x 12 • Fermes massives • Pannes 45 x 145 mm • **Platines réglables** • Toiture plate en tôles ondulées • Passage porte : 1m10.