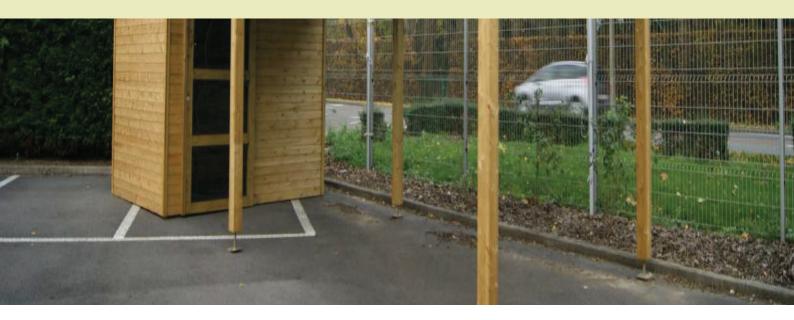

## LES CAR-PORT + ABRI INTÉGRÉ

**Descriptif**: Abri en panneaux en Pin • Ossature 58 x 45mm • Bardage 17mm • Traitement autoclave • Fabrication des portes et fenêtres à tenons et mortaises • Quincaillerie de qualité, serrure à cylindre • Porte coulissante • Acrylate transparent • Poteaux 12 x 12 • Fermes massives • Pannes 45 x 145 mm • **Platines réglables** • Toiture plate en tôles ondulées • Passage porte : 1m10.