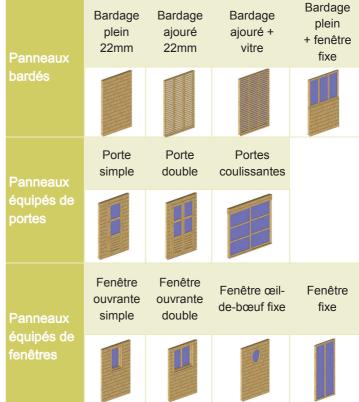

Chaque module de Kios, en fonction de ses dimensions, peut accueillir un assortiment de panneaux.

Pour déterminer le nombre de panneaux par côté, *veuillez vous rapporter au tableau de la page 57.* 

## LE CONCEPT KIOS

A. J'utilise d'abord le tableau A ci-dessous, afin de trouver les dimensions utiles entre les poteaux de mon module Kios

B. J'utilise ensuite le tableau B ci-dessous, afin de choisir les panneaux en fonction de leur équipement et de leur largeur

| Largeur pa         | anneaux                 | 59cm       | 118cm      | 147,5cm    | 177cm      | 236cm      | 295cm      | 354cm      |
|--------------------|-------------------------|------------|------------|------------|------------|------------|------------|------------|
|                    | plein                   | PKBP000590 | PKBP001180 | PKBP001475 | PKBP001770 |            |            |            |
|                    | ajouré                  | PKBA000590 | PKBA001180 | PKBA001475 | PKBA001770 |            |            |            |
| Panneau            | ajouré à<br>vitrer      | PKAV000590 | PKAV001180 | PKAV001475 | PKAV001770 |            |            |            |
| bardé              | acrylate (*)            | KAAV000590 | KAAV001180 | KAAV001475 | KAAV001770 |            |            |            |
|                    | plein -<br>fenêtre fixe | PKBV000590 | PKBV001180 | PKBV001475 | PKBV001770 |            |            |            |
|                    | acrylate                | KABV000590 | KABV001180 | KABV001475 | KABV001770 |            |            |            |
| Panneau<br>porte   | simple                  |            | PKPS001180 | PKPS001475 | PKPS001770 |            |            |            |
|                    | double                  |            |            |            | PKPD001770 |            |            |            |
|                    | coulissant              |            |            |            |            | PKPC002360 | PKPC002950 | PKPC003540 |
|                    | acrylate (*)            |            |            |            |            | KAPC002360 | KAPC002950 | KAPC003540 |
| Panneau<br>fenêtre | fixe                    | PKFF000590 | PKFF001180 | PKFF001475 | PKFF001770 |            |            |            |
|                    | acrylate (*)            | KAAV000590 | KAAV001180 | KAAV001475 | KAAV001770 |            |            |            |
|                    | simple                  |            | PKFS001180 | PKFS001475 | PKFS001770 |            |            |            |
|                    | double                  |            |            | PKFD001475 | PKFD001770 |            |            |            |
|                    | œil-de-bœuf             |            | PKFO001180 | PKFO001475 | PKFO001770 |            |            |            |