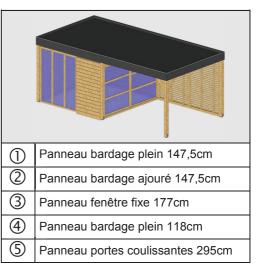

Chaque module de Kios, en fonction de ses dimensions, peut accueillir un assortiment de panneaux.

Pour déterminer le nombre de panneaux par côté, *veuillez vous rapporter au tableau de la page 57.* 

## LE CONCEPT KIOS

A. J'utilise d'abord le tableau A ci-dessous, afin de trouver les dimensions utiles entre les poteaux de mon module Kios

B. J'utilise ensuite le tableau B ci-dessous, afin de choisir les panneaux en fonction de leur équipement et de leur largeur

| A) | Côtés des modules Kios   | 260cm | 319cm | 378cm | 437cm | 508cm | 626cm |
|----|--------------------------|-------|-------|-------|-------|-------|-------|
|    | Dimensions entre poteaux | 236cm | 295cm | 354cm | 413cm | 472cm | 590cm |

| Largeur pa         | anneaux                 | 59cm       | 118cm      | 147,5cm    | 177cm      | 236cm      | 295cm      | 354cm      |
|--------------------|-------------------------|------------|------------|------------|------------|------------|------------|------------|
|                    | plein                   | PKBP000590 | PKBP001180 | PKBP001475 | PKBP001770 |            |            |            |
|                    | ajouré                  | PKBA000590 | PKBA001180 | PKBA001475 | PKBA001770 |            |            |            |
| Panneau            | ajouré à<br>vitrer      | PKAV000590 | PKAV001180 | PKAV001475 | PKAV001770 |            |            |            |
| bardé              | acrylate (*)            | KAAV000590 | KAAV001180 | KAAV001475 | KAAV001770 |            |            |            |
|                    | plein -<br>fenêtre fixe | PKBV000590 | PKBV001180 | PKBV001475 | PKBV001770 |            |            |            |
|                    | acrylate                | KABV000590 | KABV001180 | KABV001475 | KABV001770 |            |            |            |
| Panneau<br>porte   | simple                  |            | PKPS001180 | PKPS001475 | PKPS001770 |            |            |            |
|                    | double                  |            |            |            | PKPD001770 |            |            |            |
|                    | coulissant              |            |            |            |            | PKPC002360 | PKPC002950 | PKPC003540 |
|                    | acrylate (*)            |            |            |            |            | KAPC002360 | KAPC002950 | KAPC003540 |
| Panneau<br>fenêtre | fixe                    | PKFF000590 | PKFF001180 | PKFF001475 | PKFF001770 |            |            |            |
|                    | acrylate (*)            | KAAV000590 | KAAV001180 | KAAV001475 | KAAV001770 |            |            |            |
|                    | simple                  |            | PKFS001180 | PKFS001475 | PKFS001770 |            |            |            |
|                    | double                  |            |            | PKFD001475 | PKFD001770 |            |            |            |
|                    | œil-de-bœuf             |            | PKFO001180 | PKFO001475 | PKFO001770 |            |            |            |