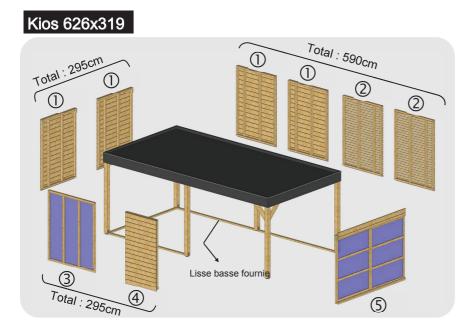

#### UN EXEMPLE CONCRET :

Remplissez les espaces et aménagez l'abri KIOS selon les besoins ...