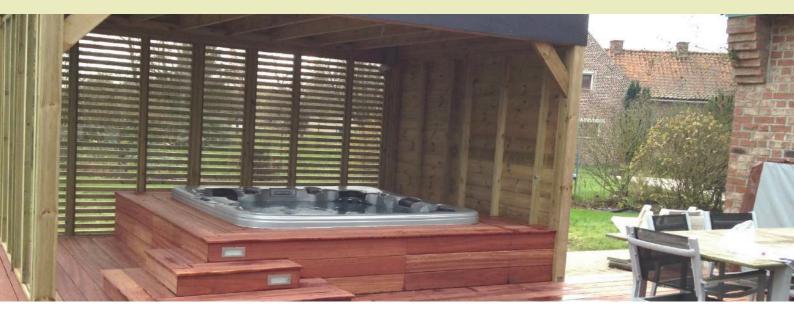

### LE CONCEPT KIOS

**Descriptif** : Poteaux de section 12 x 12 • Embase en acier galvanisé • Contreventement (sauf en cas de panneaux) • Pannes de section 45 x 145 • Madrier de rive de section 45 x 190 • Sous-toiture en planchettes à rainure et languette • Etanchéité par EPDM • Evacuation arrière par déversoir • Revêtement de rive en Eternit gris anthracite • Cornières de finition en zinc.

## LE CONCEPT KIOS

Ouvert

Panneau bardé plein

Panneau fenêtre fixe

Panneau bardage ajouré 22mm vitré