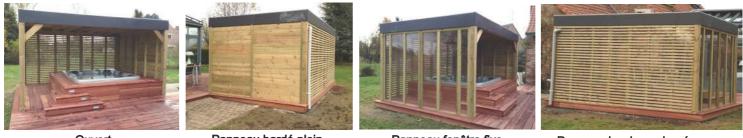

## LE CONCEPT KIOS

Ouvert

Panneau bardé plein

Panneau fenêtre fixe

Panneau bardage ajouré 22mm vitré