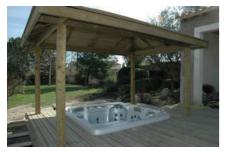

## LES PAVILLONS D'ÉTÉ / ABRIS SPAS

Haut.

Haut.

utile

1.96m

1,96m

1,96m 1,96m

**Descriptif** : Ossature en poteaux 12 x 12 • Poutres de ceinture en 45 x 145 • Toiture en clins • Plancher suspendu en pin • Traitement autoclave.