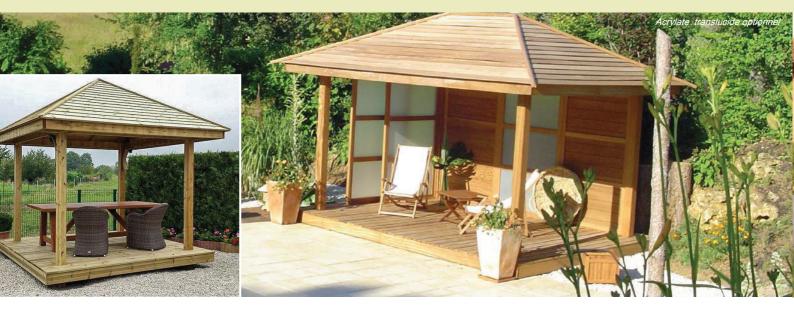

## LES PAVILLONS D'ÉTÉ / ABRIS SPAS

Haut.

Haut.

utile

1.96m

1,96m

1,96m 1,96m

**Descriptif** : Ossature en poteaux 12 x 12 • Poutres de ceinture en 45 x 145 • Toiture en clins • Plancher suspendu en pin • Traitement autoclave.

Surface

En option : Le panneau, fixe ou coulissant, complétera avantageusement votre construction.

Il faut 2 panneaux pour fermer un côté de 300

Référence

PAVP300300

PAVP420300

PAVP420420

PAVP540300

Il faut 3 panneaux pour fermer un côté de 420

Il faut 4 panneaux pour fermer un côté de 540

| Panneau fixe, avec acrylate transparent       | PFAV000200 |
|-----------------------------------------------|------------|
| Panneau coulissant, avec acrylate transparent | PCAV000200 |
| Panneau plein fixe                            | PFPL000200 |
| Panneau plein coulissant                      | PCPL000200 |
|                                               |            |
| Acrylate TRANSLUCIDE pour panneau fixe        | ACRY000600 |
| Acrylate TRANSLUCIDE pour panneau coulissant  | ACRY000700 |

(\*) INFO: La toiture des pavillons n'est pas prévue pour être totalement étanche, d'où son nom de pavillon **d'été.** En cas de fortes pluies + vent, de l'eau peut s'infiltrer au niveau du sommet et des arêtes. Nous proposons 2 solutions d'étanchéité : sous-toiture planchettes + shingles (à la place des clins), ou sous-toiture + pare pluie + lattage + clins.