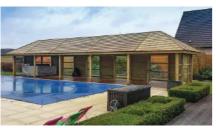

## LES PAVILLONS D'ÉTÉ / ABRIS SPAS

Haut.

Haut.

utile

1.96m

1,96m

1,96m 1,96m

**Descriptif** : Ossature en poteaux 12 x 12 • Poutres de ceinture en 45 x 145 • Toiture en clins • Plancher suspendu en pin • Traitement autoclave.